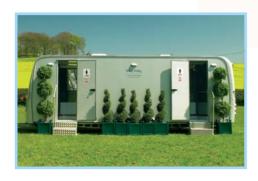

Party Low Line

As the name suggests, our Party Low Line range is perfect for private outdoor parties. Its unique design, built on a durable Alko-Kober chassis, means the units are lower for easy access and their compact shape allows them to fit easily into awkward areas. Ideal for when party space is at a premium. Of course it's their stylish design that really sets these loos apart, making any occasion feel extra special.