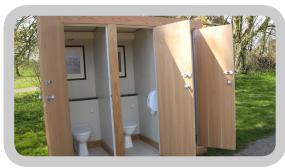

#### CUBICLE MODULE

3 cubicles

Measures: 8' (2.44 m) length 4' (1.22 m) width 7'7" (2.31 m) high

### 1 CUBICLE, 3 URINALS MODULE

Measures: 8' (2.44 m) length 4' (1.22 m) width 7'7" (2.31 m) high