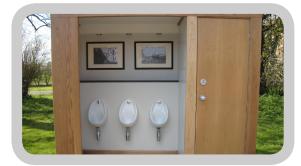

#### Accessories

Pictures - Pictures are mounted in both the cubicle and urinal areas, the picture frames are designed so that the images are interchangeable allowing you to provide us with your own choice to complement the event.

### 1 CUBICLE, 3 URINALS MODULE

Measures: 8' (2.44 m) length 4' (1.22 m) width 7'7" (2.31 m) high