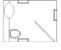

#### DISABLED MODULE

1 cubicle, 1 hand basin Measures: 8' (2.44 m) length 6' (1.83 m)width 7'8" (2.34 m) high