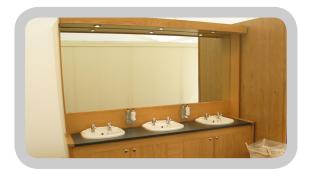

## Oak Standard Style

The Oak Standard Style MODUVAC® is constructed from solid oak and oak veneer. The hand basin units comprise of laminate tops with porcelain hand basins and concussive taps. The cubicles are fitted with white vacuum loo pans. The floors in both the urinal and cubicle areas are of limestone tiles.

#### HAND BASIN MODULES

Measures: 8' (2.44 m) length (3 Bay) 7'4" (2.24 m) high