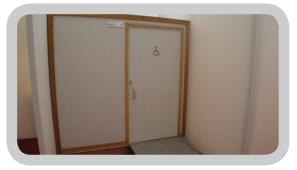

## Oak Standard Style

The Oak Standard Style MODUVAC® is constructed from solid oak and oak veneer. The hand basin units comprise of laminate tops with porcelain hand basins and concussive taps. The cubicles are fitted with white vacuum loo pans. The floors in both the urinal and cubicle areas are of limestone tiles.

#### Accessories

Pictures - Pictures are mounted in both the cubicle and urinal areas, the picture frames are designed so that the images are interchangeable allowing you to provide us with your own choice to complement the event.