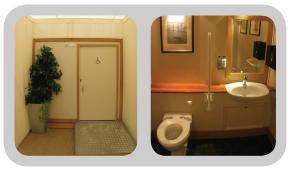

## Contemporary Oak Style

The Contemporary Oak Style MODUVAC® is built from solid oak. The hand basin units are available with either two ceramic or glass basins or three glass basins. The cubicles are fitted with white vacuum loo pans. The floor in both the cubicle and urinal areas is of dark grey slate tiles.

#### **Accessories**

Pictures - Pictures are mounted in both the cubicle and urinal areas, the picture frames are designed so that the images are interchangeable allowing you to provide us with your own choice to complement the event.