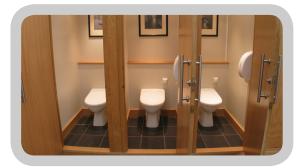

## Contemporary Oak Style

The Contemporary Oak Style MODUVAC® is built from solid oak. The hand basin units are available with either two ceramic or glass basins or three glass basins. The cubicles are fitted with white vacuum loo pans. The floor in both the cubicle and urinal areas is of dark grey slate tiles.

#### **Accessories**

Pictures - Pictures are mounted in both the cubicle and urinal areas, the picture frames are designed so that the images are interchangeable allowing you to provide us with your own choice to complement the event.

#### **Module Layouts**

CUBICLE MODULE
3 cubicles

3 cubicles Measures: 8' (2.44 m) length

4' (1.22 m) width 7'7" (2.31 m) high

1 CUBICLE, 3 URINALS MODULE 1 cubicle, 3 urinals Measures: 8' (2.44 m) length