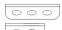

asures: 8' (2.44 m) length 4' (1.22 m) width 7'7" (2.31 m) high

**HAND BASIN MODULES** 2 or 3 hand basins

2 or 3 hand basins Measures: 6' (1.83m) length (2 Bay 8' (2.44 m) length (3 Bay)

8' (2.44 m) length (3 2' (0.61 m)width 7'4" (2.24 m) high