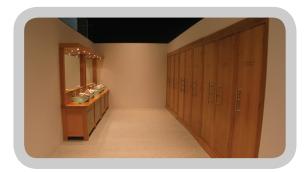

## Contemporary Oak Style

The Contemporary Oak Style MODUVAC® is built from solid oak. The hand basin units are available with either two ceramic or glass basins or three glass basins. The cubicles are fitted with white vacuum loo pans. The floor in both the cubicle and urinal areas is of dark grey slate tiles.

The modular system comprises various components that may be mixed and matched to suit each event's individual aspects such as quantity of guests, proportion of ladies/gentlemen and nature of the event. All modules operate on vacuum technology which means there is no requirement for chemical. The waste tanks are positioned outside the structure.