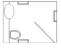

DISABLED MODULE

1 cubicle, 1 hand basin Measures: 8' (2.44 m) length 6' (1.83 m)width 7'8" (2.34 m) high 4' (1.22 m) ramp