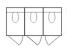

#### **Module Layouts**

CUBICLE MODULE
3 cubicles

3 cubicles Measures: 8' (2.44 m) length

4' (1.22 m) width 7'7" (2.31 m) high

1 CUBICLE, 3 URINALS MODULE 1 cubicle, 3 urinals Measures: 8' (2.44 m) length