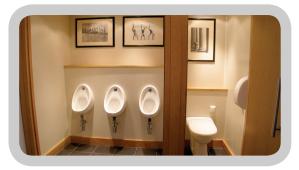

## Contemporary Oak Style

The Contemporary Oak Style MODUVAC® is built from solid oak. The hand basin units are available with either two ceramic or glass basins or three glass basins. The cubicles are fitted with white vacuum loo pans. The floor in both the cubicle and urinal areas is of dark grey slate tiles.

#### **Accessories**

Pictures - Pictures are mounted in both the cubicle and urinal areas, the picture frames are designed so that the images are interchangeable allowing you to provide us with your own choice to complement the event.

#### **Module Layouts**

CUBICLE MODULE
3 cubicles

3 cubicles Measures: 8' (2.44 m) length

4' (1.22 m) width 7'7" (2.31 m) high

1 CUBICLE, 3 URINALS MODULE 1 cubicle, 3 urinals Measures: 8' (2.44 m) length