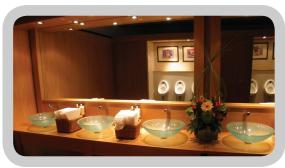

## Contemporary Oak Style

The Contemporary Oak Style MODUVAC® is built from solid oak. The hand basin units are available with either two ceramic or glass basins or three glass basins. The cubicles are fitted with white vacuum loo pans. The floor in both the cubicle and urinal areas is of dark grey slate tiles.

Constant power supply is required for installation and during the event, quantity varies according to the level of stock.

Constant fresh water supply with good pressure for installation and during the event. The fresh water is necessary for both the hand basins and loo pans.

Consumables - Kenneth Turner consumables, loo paper and paper hand towels are supplied as standard. Cotton hand towels and vanity baskets (facial tissues, tights, hair grips, body spray etc.) can be provided at the client's request.