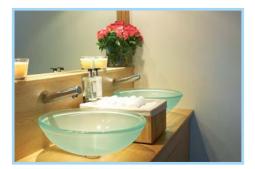

## Their extra-special designer interiors Feature:

- Raised glass wash hand bowls
- Infra red taps
- Warm running water
- Kardean flooring
- Solid wood doors and units with oak skirting.
- The White Company soaps and moisturizers
- Concealed paper towel dispensers
- Concealed waste bin