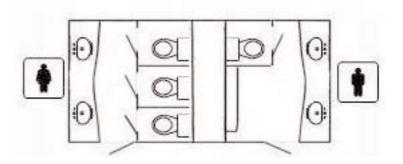

All our units are fully self-contained and require no water for drainage (however they can be set up to the mains for longer term use). They arrive fully stocked and ready for immediate use, with a handy supply of toilet rolls, paper hand towls, hand soaps and moisturizers. In fact, all you need to provide is a 13 amp power supply.

Any special requirements can also be taken care of easily. For instance, we can provide disabled units and even separate standard loos for staff. Just tell us what you need and we'll do the rest.